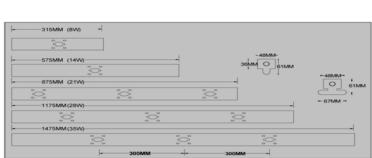

| Model                 | ALS-2C-114W<br>+ FB114 / 214                                                                                | ALS-2C-121W<br>+ FB121 / 221 | ALS-2C-128W<br>+ FB128 / 228 | ALS-2C-135W<br>+ FB135 / 235 |
|-----------------------|-------------------------------------------------------------------------------------------------------------|------------------------------|------------------------------|------------------------------|
| Suitable to           | T5: 14W                                                                                                     | T5: 21W                      | T5: 28W                      | T5: 35W                      |
| Battery Type          | Sealed Ni-Cad                                                                                               |                              |                              |                              |
| Mode of Operation     | Maintained Type<br>***Non-mailtained type are available                                                     |                              |                              |                              |
| Emergency Output      | 0.25 BLF                                                                                                    |                              |                              |                              |
| Emergency Duration    | 2 Hours                                                                                                     |                              |                              |                              |
| Battery               | 6V 2.0Ah                                                                                                    | 9.6V 2.0Ah                   | 9.6V 2.0Ah                   | 12V 2.0Ah                    |
| Line Voltage          | A/C 220V 50Hz +/-10%                                                                                        |                              |                              |                              |
| Operation Temperature |                                                                                                             | 0 - 50°C                     |                              |                              |
| Recharge Period       | 12 Hours for 2 Hours Discharge<br>***Options will be available upon request<br>*Metal housing are available |                              |                              |                              |